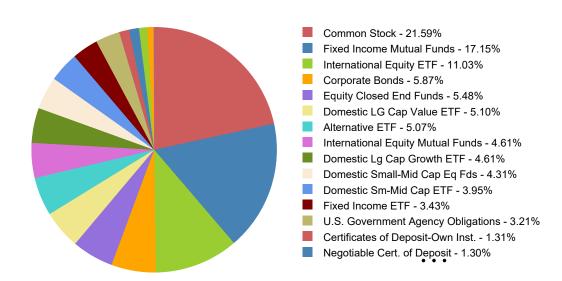

|         | Cash                                                                             |                  |                               | \$2,194.23       |                 | \$2,194.23     |
| Grand '   | Total   |                                                                                  |                  |                               | \$2,963,282.75 * | _               | \$3,941,585.14 |

Statement of Assets As Of September 30, 2024

| Symbol | Asset Description | Maturity | Units/Shares  | Total Cost | Market | Market Value |
|--------|-------------------|----------|---------------|------------|--------|--------------|
|        |                   | Date     | or Face Value |            | Price  |              |

### Market Value by Portfolio Report Category